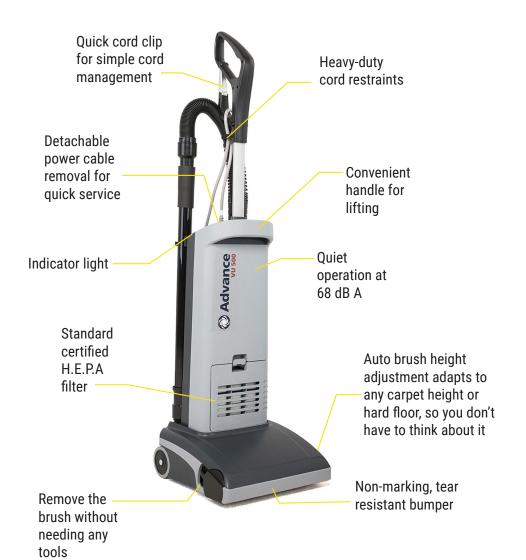

## **VU500 PRODUCT FEATURES**

Designed using innovative technologies that increase productivity and drive down the cost to clean.

- Automatic,self-adjusting brush height makes it easy to transition between different floor surfaces
- Unique design features provide exceptional maneuverability in tight spaces, increasing operator efficiency
- Three-stage filtration system with true H.E.P.A. filtration that traps at least 99.97% of dust, pollen, mold, bacteria and other airborne particles ≥ .3 microns, improving indoor air quality for greater occupant comfort
- Meets LEED requirements for indoor cleaning with CRI Seal of Approval (Silver) and low sound level